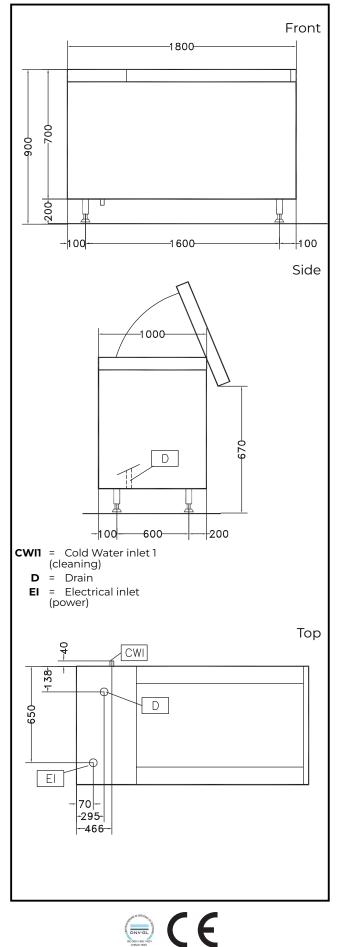

# Vegetable Washer Tilting Basket Vegetable Washer 14/70kg - Automatic

| Electric                              |         |
|---------------------------------------|---------|
| Total Watts:                          | 1.6 kW  |
| Key Information:                      |         |
| External dimensions,<br>Width:        | 1800 mm |
| External dimensions,<br>Depth:        | 1000 mm |
| External dimensions,<br>Height:       | 850 mm  |
| Shipping weight:                      | 304 kg  |
| Usable well capacity:                 | 500 lt  |
| Load per cycle - light<br>vegetables: | 14 kg   |
| Load per cycle - heavy<br>vegetables: | 70 kg   |