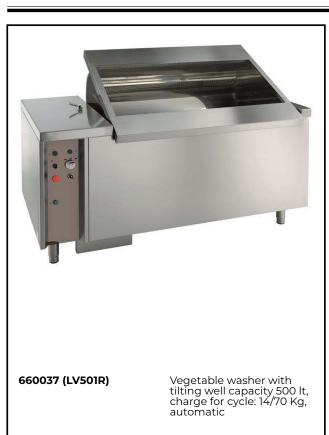

### Vegetable Washer Tilting Basket Vegetable Washer 14/70kg - Automatic

Well capacity: 500 lt. Load per cycle: 14 kg (light vegetables); 70 kg (heavy vegetables). Cycle duration: 2-3 min.

#### **Main Features**

- Double inclined well bottom to allow automatic cleaning of the unit.
- Easy to remove perforated stainless steel filters.
- Washing well shaped to achieve an efficient water vortex.
- Basket lifting at the end of the cycle achieved by means of a linear motor controlled by a double push button with alarm.
- Three washing programs: manual, automatic.
- "Soft-action" manual ball valve regulates the wash water loading and pressure.
- Multiple diffuser to uniform water vortex and a solenoid valve to expedite water loading and drainage.
- Simple control panel with emergency stop an acoustic alarm switch.
- Cycle duration of 2 to 3 minutes.
- Mounted on adjustable stainless steel legs.
- IP25 protection against water jets, solid objects and small animals (larger than 6 mm).